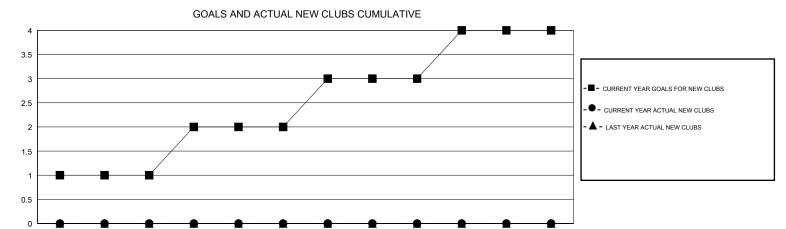

## MONTHLY MEMBERSHIP PROGRESS REPORT

District 30 S

GMT: LOCATION MISSISSIPPI GMT CA





JUNE



| DROPPED CLUBS: 1  DROPPED MEMBERS |    | 14 CLUBS OF 48 ADDED 1 OR MORE<br>NEW MEMBERS | GENDER DISTR<br>MALE<br>FEMALE | 1BUTION<br>728 (70.68%)<br>302 (29.32%) |    |
|-----------------------------------|----|-----------------------------------------------|--------------------------------|-----------------------------------------|----|
| DECEASED                          | 5  | CLICK HERE FOR CUMULATIVE                     | TOTAL FAMILY UNIT MEMBERS      |                                         | 86 |
| CLUB CANCELLED                    | 16 | MEMBERSHIP DATA                               | FAMILY MEMBERS PAYING HALF     |                                         | 44 |
| OTHER                             | 25 |                                               |