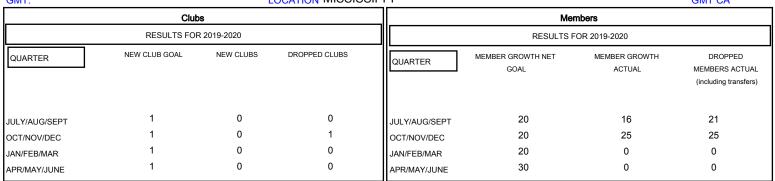

## MONTHLY MEMBERSHIP PROGRESS REPORT

District 30 S

GMT: LOCATION MISSISSIPPI GMT CA





JUNE



| DROPPED CLUBS: 1  DROPPED MEMBERS |    | 14 CLUBS OF 48 ADDED 1 OR MORE<br>NEW MEMBERS | GENDER DISTR<br>MALE<br>FEMALE | 1BUTION<br>728 (70.68%)<br>302 (29.32%) |    |
|-----------------------------------|----|-----------------------------------------------|--------------------------------|-----------------------------------------|----|
| DECEASED                          | 5  | CLICK HERE FOR CUMULATIVE                     | TOTAL FAMILY UNIT MEMBERS      |                                         | 86 |
| CLUB CANCELLED                    | 16 | MEMBERSHIP DATA                               | FAMILY MEMBERS PAYING HALF     |                                         | 44 |
| OTHER                             | 25 |                                               |