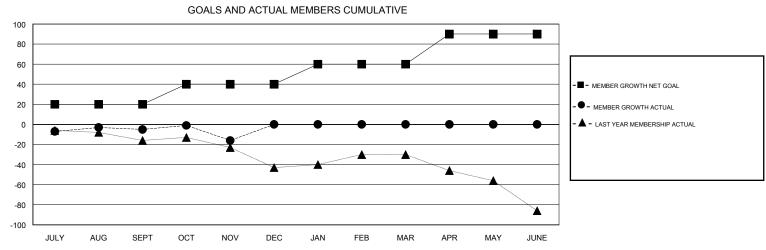

## MONTHLY MEMBERSHIP PROGRESS REPORT

District 30 S

GMT: LOCATION MISSISSIPPI GMT CA





JUNE



| DROPPED CLUBS: 1  DROPPED MEMBERS |    | 14 CLUBS OF 48 ADDED 1 OR MORE<br>NEW MEMBERS | GENDER DISTR<br>MALE<br>FEMALE | 1BUTION<br>728 (70.68%)<br>302 (29.32%) |    |
|-----------------------------------|----|-----------------------------------------------|--------------------------------|-----------------------------------------|----|
| DECEASED                          | 5  | CLICK HERE FOR CUMULATIVE                     | TOTAL FAMILY UNIT MEMBERS      |                                         | 86 |
| CLUB CANCELLED                    | 16 | MEMBERSHIP DATA                               | FAMILY MEMBERS PAYING HALF     |                                         | 44 |
| OTHER                             | 25 |                                               |